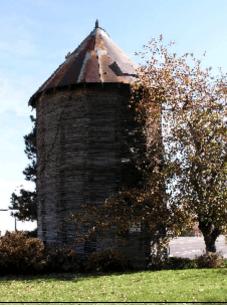

## \Appendix E Scattered residential and agricultural properties

Agricultural-related resources are among the most threatened in Westminster. It is hoped that the identification and evaluation of these resources will help raise awareness, and result in the preservation of some of the more significant examples. This survey project also proposes to complete the inventory of all pre-WWII residences in the city. Some of these were formerly associated with farms, but the residence is all that remains. Furthermore, some of the buildings clearly do not retain enough integrity to be considered eligible for the National or state registers. However, it is possible that research may uncover historic associations which might make these properties eligible for local listing. Furthermore, by completing the inventory of all pre-WWII buildings, an overall characterization of the number, type, and integrity of these buildings will make possible and accurate evaluation of the properties from this period. A listing of these scattered properties, along with some representative photographs, follows.