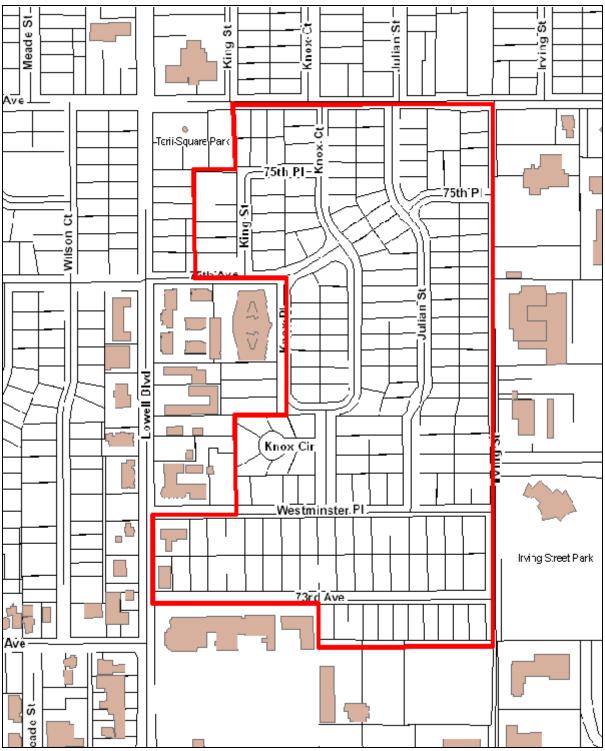

# **Appendix D** Westminster University/Pillar of Fire: Phase II

A comprehensive reconnaissance level survey for the remaining buildings within the red boundaries that were not covered by Phase I.

Figure 5. Pillar of Fire: Phase II reconnaissance survey