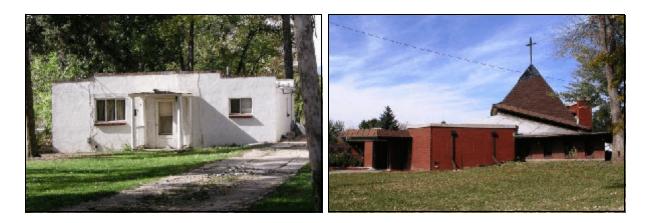

#### **Appendix C** Westminster University/Pillar of Fire: Phase I

The "Westminster University/Pillar of Fire: Phase I" survey project is proposed as a selective intensive level survey for all buildings which predate 1940, highlighted in green in Figure 4. Many of these buildings are among the best examples of early 20<sup>th</sup> Century American Movement residences in Westminster. The majority of these buildings are expected to have historical associations with the Westminster University/Pillar of Fire campus. Consequently, the associated historic context should be sufficiently developed in this survey project. Research for this phase of survey may help direct the phase II survey recommended for this area.

Figure 4

Craftsman bungalows

Early 20<sup>th</sup> Century American Movement residences

National Folk style houses