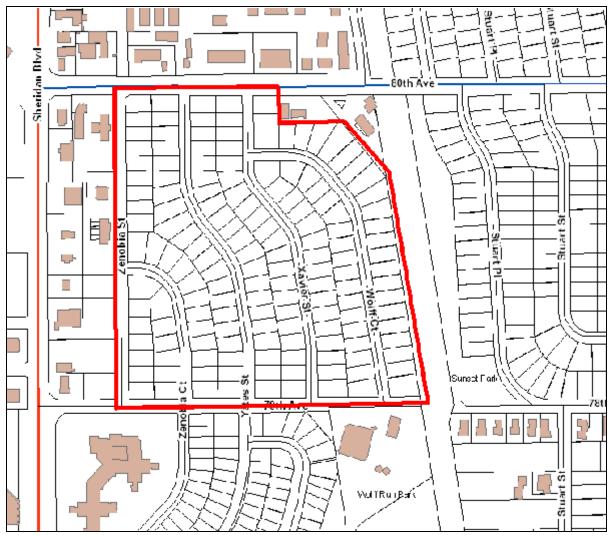

Appendix J Westminster's post-WWII neighborhoods: the 1960s

Figure 18. Northridge Manor

Figure 19. Sunset Ridge & Mor Ridge

Figure 20. Country Meadows & Rosewood

Figure 21. Bryant Park, Mundhenkes, & Observatory Heights