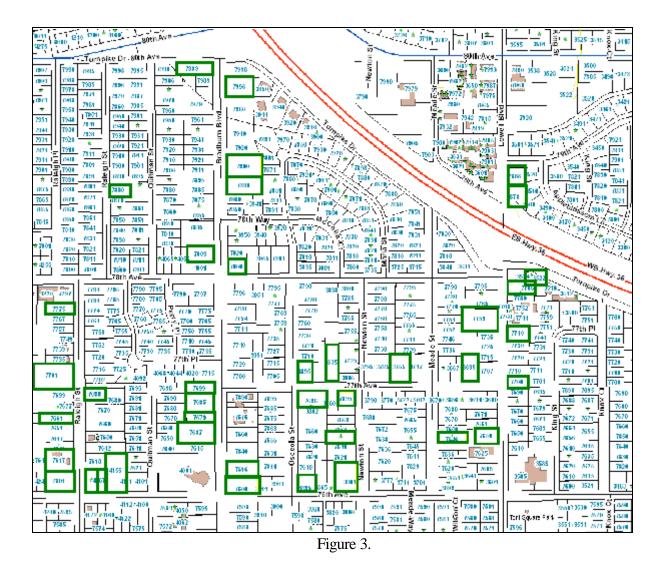

#### Appendix B Harris Park Survey Project

The "Harris Park" survey project will encompass not only the Harris Park plat, but numerous small subdivisions to the north and east. It is recommended that a comprehensive survey be undertaken within the red boundaries on the following map (Figure 2); all properties highlighted in green should be intensive surveyed, while the remainder should have a reconnaissance level survey form completed. Three reconnaissance level survey forms should be developed for this project: one for 1940s frame ranch houses, one for 1950s brick ranch houses, and an additional form to cover miscellaneous buildings. Outside of the red boundary lines, a selective intensive level survey is recommended for all buildings highlighted in green (Figures 2 & 3).