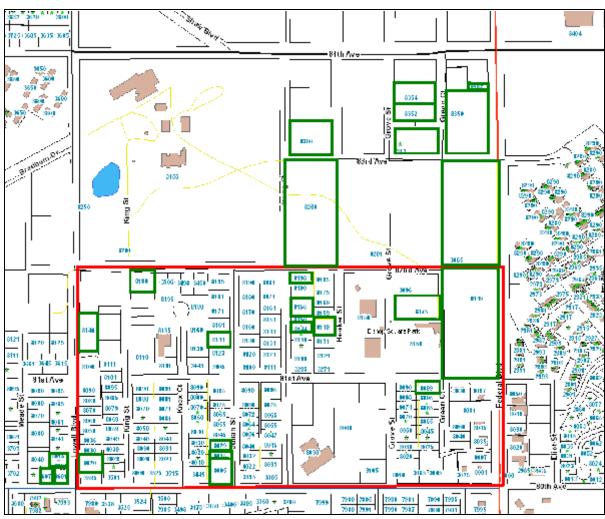

#### Appendix B Harris Park Survey Project

The "Harris Park" survey project will encompass not only the Harris Park plat, but numerous small subdivisions to the north and east. It is recommended that a comprehensive survey be undertaken within the red boundaries on the following map (Figure 2); all properties highlighted in green should be intensive surveyed, while the remainder should have a reconnaissance level survey form completed. Three reconnaissance level survey forms should be developed for this project: one for 1940s frame ranch houses, one for 1950s brick ranch houses, and an additional form to cover miscellaneous buildings. Outside of the red boundary lines, a selective intensive level survey is recommended for all buildings highlighted in green (Figures 2 & 3).

Figure 2

This project was recommended for Phase One priority due to several factors. It has the greatest concentration of buildings associated with Westminster's earliest historic contexts, as well as the greatest number of pre-WWII residential buildings. Photographs of some of the buildings are on the following pages. The project areas also contains the oldest commercial buildings in Westminster. There are several proposed community projects in the area which have the potential to affect historic resources, included two road improvement projects and design guidelines for infill development. Furthermore, these properties have experienced, or are likely to experience, the greatest pressure for redevelopment or alterations.