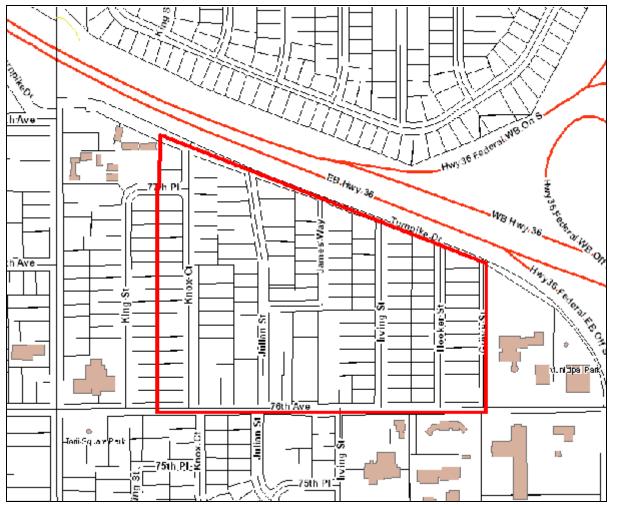

Figure 11. Les Lea Manor & Knox Court

Figure 12. Apple Blossom Lane

Appendix I Westminster's post-WWII neighborhoods: the 1950s, cont.

Figure 13. Hillsdale & Sunset

| 7235     7230     7235     7235       7225     7220     7225     722       7215     7210     7215     72       7205     7200     7205     72       6reenwood Subdivision     720 | 0 7221 0 7220<br>0 7211 0 7210 | 7231     7230       7221     7220       7211     7210       7201     7200       Resewood Su |       | 7230<br>7220<br>7225<br>66<br>4<br>56<br>4<br>56<br>56<br>56<br>56<br>56<br>56<br>56<br>56<br>56<br>56<br>56<br>56<br>56 | 00 7230       |  |  |  |
|----------------------------------------------------------------------------------------------------------------------------------------------------------------------------------|--------------------------------|---------------------------------------------------------------------------------------------|-------|--------------------------------------------------------------------------------------------------------------------------|---------------|--|--|--|
| ViewE states Subdivision 7191                                                                                                                                                    | 7192 7193                      | 7194 7195                                                                                   | 7160  | 44<br>2757                                                                                                               | ×160          |  |  |  |
| 1et Pl / ////////////////////////////                                                                                                                                            | 7182 7183                      | 7184 7185                                                                                   | 7150  | 7151                                                                                                                     | 7150          |  |  |  |
| 7152 7141                                                                                                                                                                        | 7172 7173<br>7162 7163         | 7174 7175                                                                                   | 7140  | 7141                                                                                                                     | . 7140        |  |  |  |
| 7440 7424                                                                                                                                                                        | 7152 7153                      | 7154 7155                                                                                   | 7140  |                                                                                                                          | 1140          |  |  |  |
| 7130 7151                                                                                                                                                                        | 7142 7143                      | 7144 7145                                                                                   | 7130  | 7131                                                                                                                     | 7130          |  |  |  |
| 1120                                                                                                                                                                             | 7132 7133                      | 7134 7135                                                                                   | 7120  |                                                                                                                          | 7120          |  |  |  |
| 7110 7121                                                                                                                                                                        | 7122 7123                      | 7124 7125                                                                                   | 7110  | 7111                                                                                                                     |               |  |  |  |
| 7112 7100 7111                                                                                                                                                                   | 7112 7113 g                    | 7114 7115                                                                                   |       |                                                                                                                          | 7110          |  |  |  |
| 7070     7101       N     7061     7060     7091                                                                                                                                 | 7102 7103 m<br>7092 7093 0     | 7104 7105 0                                                                                 | 7100  | 7101                                                                                                                     |               |  |  |  |
|                                                                                                                                                                                  | >                              | 7094 7095                                                                                   | 7060  |                                                                                                                          |               |  |  |  |
|                                                                                                                                                                                  | 7002 7003                      | 7084 7085                                                                                   | 70.50 |                                                                                                                          | Park Addition |  |  |  |
| 1054 7041 7040 7071                                                                                                                                                              | 7072 7073                      | 7074 7075                                                                                   | 7050  | 7051                                                                                                                     | 7050          |  |  |  |
| 7044 7031 7030 7061                                                                                                                                                              | 7062 7063                      | 7064 7065                                                                                   | 7040  | 7041                                                                                                                     | 7040 p        |  |  |  |
| 70 <sup>34</sup> 7021 7020 7051 7020 7041                                                                                                                                        | 7052 7053                      | 7054 7055<br>7044 7045                                                                      |       | 7031                                                                                                                     | 7030          |  |  |  |
| 7024 7011 7010 7031                                                                                                                                                              | 7032 7033                      | 7034 7035                                                                                   | 7020  | 7021                                                                                                                     | 7020          |  |  |  |
| 4941 4931<br>0th PI                                                                                                                                                              | 7022 7023                      | 7024 7025                                                                                   | 7010  | 7011                                                                                                                     |               |  |  |  |
| 7011                                                                                                                                                                             | 7012 7013                      | 7014 7015                                                                                   |       |                                                                                                                          |               |  |  |  |
| 7007<br>7007<br>7007<br>7001                                                                                                                                                     | 7002 7003                      | 7004 7005                                                                                   | 7000  | 7001                                                                                                                     | 7000          |  |  |  |
| 7                                                                                                                                                                                |                                |                                                                                             |       |                                                                                                                          |               |  |  |  |
| $\begin{array}{c ccccccccccccccccccccccccccccccccccc$                                                                                                                            |                                |                                                                                             |       |                                                                                                                          |               |  |  |  |
| 6930 6915 6 2 2 6 6926 6926 4699 60 2 5 6 5 6 5 6 5 7 5 6 5 7 5 7 5 7 5 7 5 7                                                                                                    |                                |                                                                                             |       |                                                                                                                          |               |  |  |  |