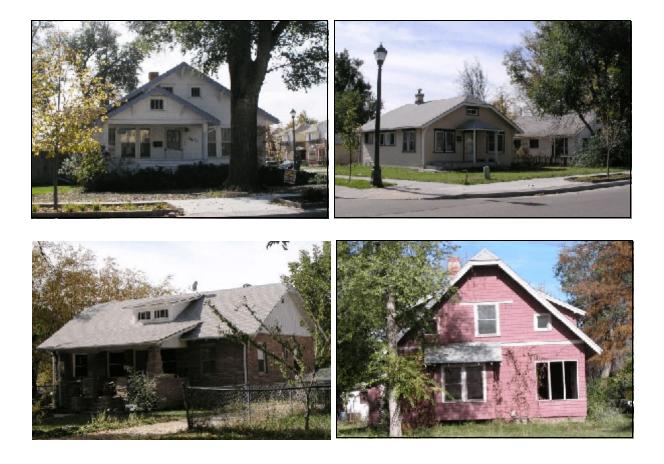

Figure 2

This project was recommended for Phase One priority due to several factors. It has the greatest concentration of buildings associated with Westminster's earliest historic contexts, as well as the greatest number of pre-WWII residential buildings. Photographs of some of the buildings are on the following pages. The project areas also contains the oldest commercial buildings in Westminster. There are several proposed community projects in the area which have the potential to affect historic resources, included two road improvement projects and design guidelines for infill development. Furthermore, these properties have experienced, or are likely to experience, the greatest pressure for redevelopment or alterations.

Historic commercial district on 73<sup>rd</sup> Avenue

Early 20th Century American Movement residences

Early 20<sup>th</sup> Century Revival Style residences

National Folk style residences

Examples of buildings influenced by Modern architectural styles