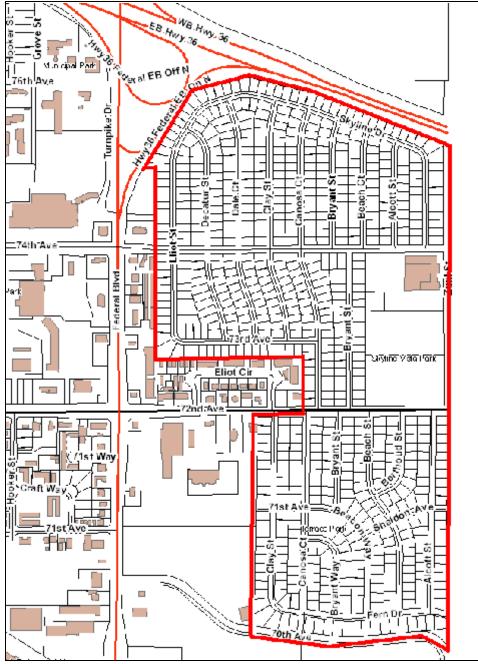

#### Appendix B Harris Park Survey Project

The "Harris Park" survey project will encompass not only the Harris Park plat, but numerous small subdivisions to the north and east. It is recommended that a comprehensive survey be undertaken within the red boundaries on the following map (Figure 2); all properties highlighted in green should be intensive surveyed, while the remainder should have a reconnaissance level survey form completed. Three reconnaissance level survey forms should be developed for this project: one for 1940s frame ranch houses, one for 1950s brick ranch houses, and an additional form to cover miscellaneous buildings. Outside of the red boundary lines, a selective intensive level survey is recommended for all buildings highlighted in green (Figures 2 & 3).

Figure 2

This project was recommended for Phase One priority due to several factors. It has the greatest concentration of buildings associated with Westminster's earliest historic contexts, as well as the greatest number of pre-WWII residential buildings. Photographs of some of the buildings are on the following pages. The project areas also contains the oldest commercial buildings in Westminster. There are several proposed community projects in the area which have the potential to affect historic resources, included two road improvement projects and design guidelines for infill development. Furthermore, these properties have experienced, or are likely to experience, the greatest pressure for redevelopment or alterations.