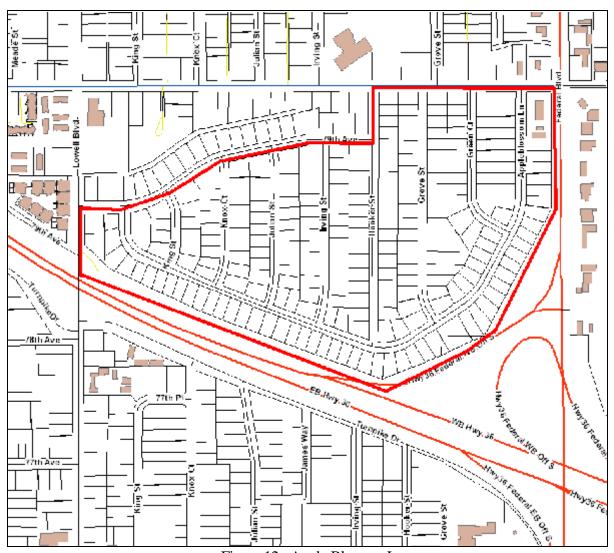

Figure 11. Les Lea Manor & Knox Court

Figure 12. Apple Blossom Lane

Appendix I Westminster's post-WWII neighborhoods: the 1950s, cont.

Figure 13. Hillsdale & Sunset

| 7235     7230     7235     7235       7225     7220     7225     722       7215     7210     7215     72       7205     7200     7205     72       6reenwood Subdivision     720 | 0 7221 0 7220<br>0 7211 0 7210 | 7231     7230       7221     7220       7211     7210       7201     7200       Resewood Su |       | 7230<br>7220<br>7225<br>66<br>4<br>56<br>4<br>56<br>56<br>56<br>56<br>56<br>56<br>56<br>56<br>56<br>56<br>56<br>56<br>56 | 00 7230       |  |  |  |
|----------------------------------------------------------------------------------------------------------------------------------------------------------------------------------|--------------------------------|---------------------------------------------------------------------------------------------|-------|--------------------------------------------------------------------------------------------------------------------------|---------------|--|--|--|
| ViewE states Subdivision 7191                                                                                                                                                    | 7192 7193                      | 7194 7195                                                                                   | 7160  | 44<br>2757                                                                                                               | ×160          |  |  |  |
| 1et Pl / ////////////////////////////                                                                                                                                            | 7182 7183                      | 7184 7185                                                                                   | 7150  | 7151                                                                                                                     | 7150          |  |  |  |
| 7152 7141                                                                                                                                                                        | 7172 7173<br>7162 7163         | 7174 7175                                                                                   | 7140  | 7141                                                                                                                     | . 7140        |  |  |  |
| 7440 7424                                                                                                                                                                        | 7152 7153                      | 7154 7155                                                                                   | 7140  |                                                                                                                          | 1140          |  |  |  |
| 7130 7151                                                                                                                                                                        | 7142 7143                      | 7144 7145                                                                                   | 7130  | 7131                                                                                                                     | 7130          |  |  |  |
| 1120                                                                                                                                                                             | 7132 7133                      | 7134 7135                                                                                   | 7120  |                                                                                                                          | 7120          |  |  |  |
| 7110 7121                                                                                                                                                                        | 7122 7123                      | 7124 7125                                                                                   | 7110  | 7111                                                                                                                     |               |  |  |  |
| 7112 7100 7111                                                                                                                                                                   | 7112 7113 g                    | 7114 7115                                                                                   |       |                                                                                                                          | 7110          |  |  |  |
| 7070     7101       N     7061     7060     7091                                                                                                                                 | 7102 7103 m<br>7092 7093 0     | 7104 7105 0                                                                                 | 7100  | 7101                                                                                                                     |               |  |  |  |
|                                                                                                                                                                                  | >                              | 7094 7095                                                                                   | 7060  |                                                                                                                          |               |  |  |  |
|                                                                                                                                                                                  | 7002 7003                      | 7084 7085                                                                                   | 70.50 |                                                                                                                          | Park Addition |  |  |  |
| 1054 7041 7040 7071                                                                                                                                                              | 7072 7073                      | 7074 7075                                                                                   | 7050  | 7051                                                                                                                     | 7050          |  |  |  |
| 7044 7031 7030 7061                                                                                                                                                              | 7062 7063                      | 7064 7065                                                                                   | 7040  | 7041                                                                                                                     | 7040 p        |  |  |  |
| 70 <sup>34</sup> 7021 7020 7051 7020 7041                                                                                                                                        | 7052 7053                      | 7054 7055<br>7044 7045                                                                      |       | 7031                                                                                                                     | 7030          |  |  |  |
| 7024 7011 7010 7031                                                                                                                                                              | 7032 7033                      | 7034 7035                                                                                   | 7020  | 7021                                                                                                                     | 7020          |  |  |  |
| 4941 4931<br>0th PI                                                                                                                                                              | 7022 7023                      | 7024 7025                                                                                   | 7010  | 7011                                                                                                                     |               |  |  |  |
| 7011                                                                                                                                                                             | 7012 7013                      | 7014 7015                                                                                   |       |                                                                                                                          |               |  |  |  |
| 7007<br>7007<br>7007<br>7001                                                                                                                                                     | 7002 7003                      | 7004 7005                                                                                   | 7000  | 7001                                                                                                                     | 7000          |  |  |  |
| 7                                                                                                                                                                                |                                |                                                                                             |       |                                                                                                                          |               |  |  |  |
| $\begin{array}{c ccccccccccccccccccccccccccccccccccc$                                                                                                                            |                                |                                                                                             |       |                                                                                                                          |               |  |  |  |
| 6930 6915 6 2 2 6 6926 6926 4699 60 2 5 6 5 6 5 6 5 7 5 6 5 7 5 7 5 7 5 7 5 7                                                                                                    |                                |                                                                                             |       |                                                                                                                          |               |  |  |  |