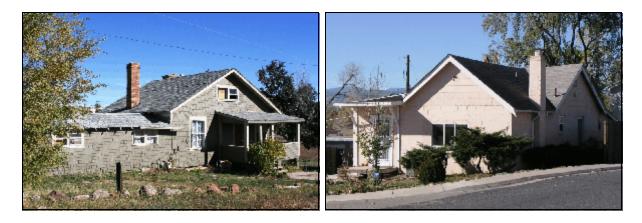

#### **Appendix C** Westminster University/Pillar of Fire: Phase I

The "Westminster University/Pillar of Fire: Phase I" survey project is proposed as a selective intensive level survey for all buildings which predate 1940, highlighted in green in Figure 4. Many of these buildings are among the best examples of early 20<sup>th</sup> Century American Movement residences in Westminster. The majority of these buildings are expected to have historical associations with the Westminster University/Pillar of Fire campus. Consequently, the associated historic context should be sufficiently developed in this survey project. Research for this phase of survey may help direct the phase II survey recommended for this area.

Figure 4

Craftsman bungalows

Early 20<sup>th</sup> Century American Movement residences

National Folk style houses