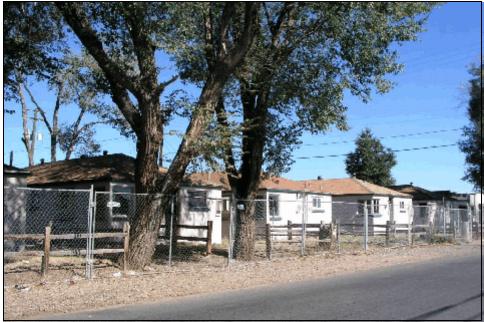

Figure 2

This project was recommended for Phase One priority due to several factors. It has the greatest concentration of buildings associated with Westminster's earliest historic contexts, as well as the greatest number of pre-WWII residential buildings. Photographs of some of the buildings are on the following pages. The project areas also contains the oldest commercial buildings in Westminster. There are several proposed community projects in the area which have the potential to affect historic resources, included two road improvement projects and design guidelines for infill development. Furthermore, these properties have experienced, or are likely to experience, the greatest pressure for redevelopment or alterations.

Historic commercial district on 73<sup>rd</sup> Avenue

Early 20th Century American Movement residences

Early 20<sup>th</sup> Century Revival Style residences

National Folk style residences

Examples of buildings influenced by Modern architectural styles