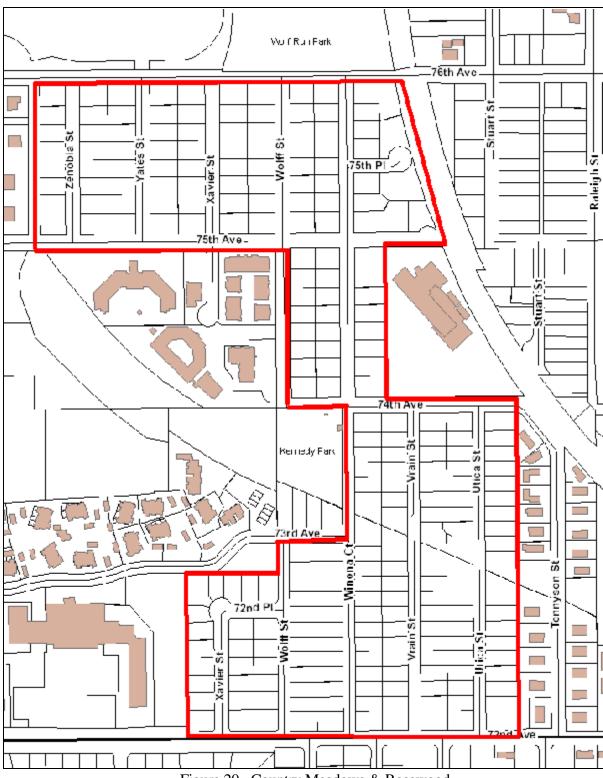

Appendix J Westminster's post-WWII neighborhoods: the 1960s

Figure 18. Northridge Manor

Figure 19. Sunset Ridge & Mor Ridge

Figure 20. Country Meadows & Rosewood

Figure 21. Bryant Park, Mundhenkes, & Observatory Heights