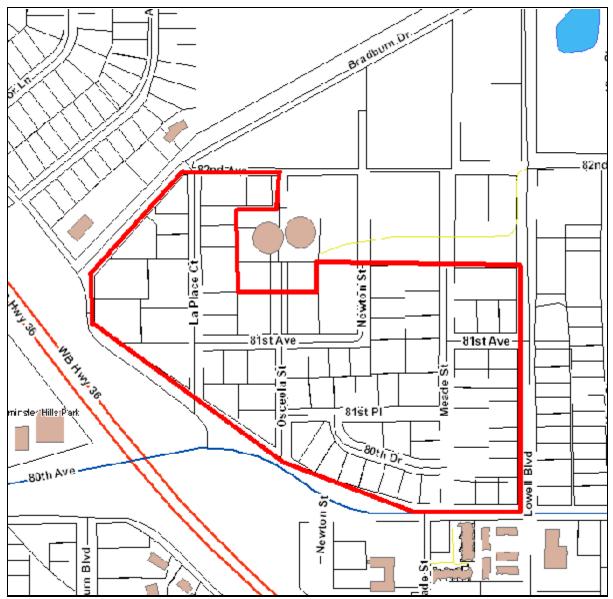

# **Appendix D** Westminster University/Pillar of Fire: Phase II

A comprehensive reconnaissance level survey for the remaining buildings within the red boundaries that were not covered by Phase I.

Figure 5. Pillar of Fire: Phase II reconnaissance survey