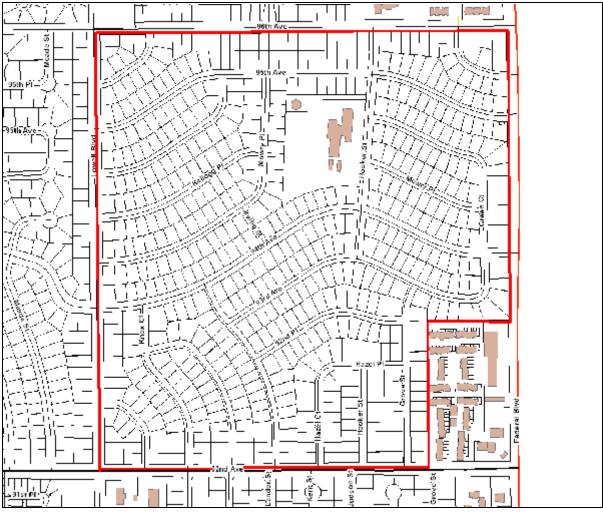

Appendix J Westminster's post-WWII neighborhoods: the 1960s

Figure 18. Northridge Manor

Figure 19. Sunset Ridge & Mor Ridge

Figure 20. Country Meadows & Rosewood

Figure 21. Bryant Park, Mundhenkes, & Observatory Heights