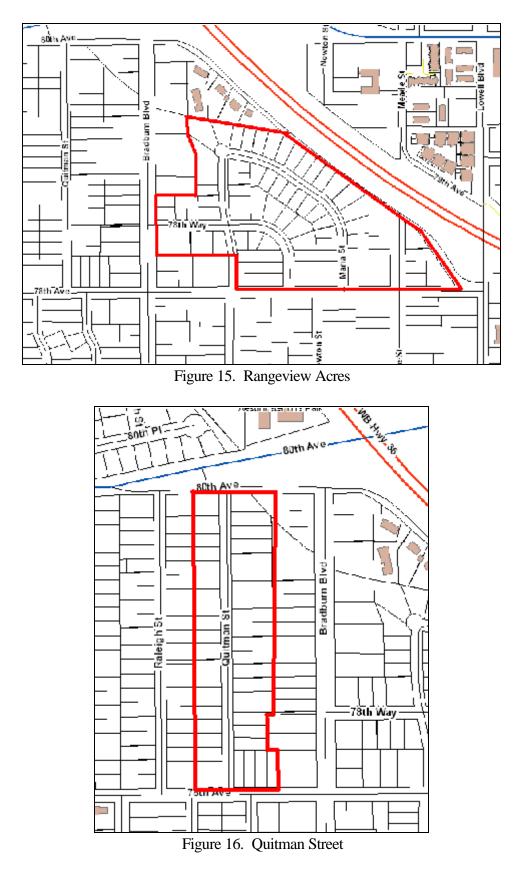

Appendix F "California Ranch" property type

Figure 6. Stuart Place

Figure 7. 79<sup>th</sup> Avenue