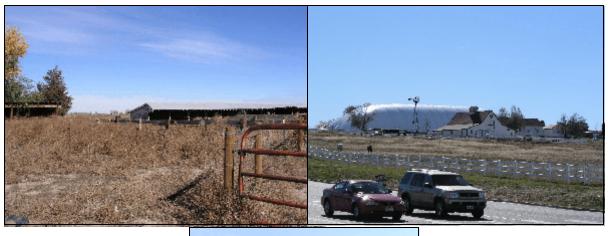

## \Appendix E Scattered residential and agricultural properties

Agricultural-related resources are among the most threatened in Westminster. It is hoped that the identification and evaluation of these resources will help raise awareness, and result in the preservation of some of the more significant examples. This survey project also proposes to complete the inventory of all pre-WWII residences in the city. Some of these were formerly associated with farms, but the residence is all that remains. Furthermore, some of the buildings clearly do not retain enough integrity to be considered eligible for the National or state registers. However, it is possible that research may uncover historic associations which might make these properties eligible for local listing. Furthermore, by completing the inventory of all pre-WWII buildings, an overall characterization of the number, type, and integrity of these buildings will make possible and accurate evaluation of the properties from this period. A listing of these scattered properties, along with some representative photographs, follows.