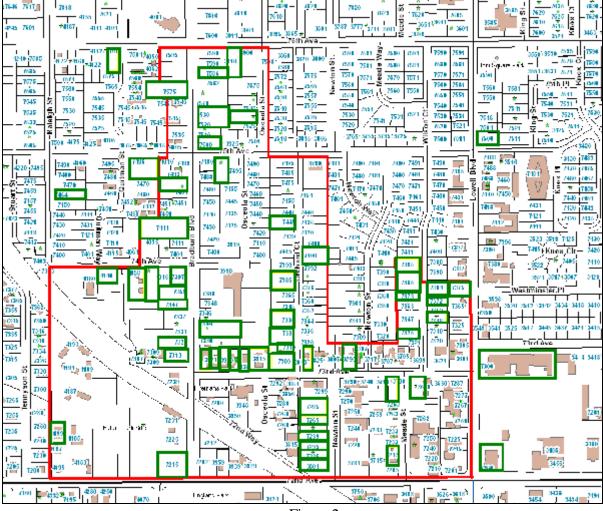

#### Appendix B Harris Park Survey Project

The "Harris Park" survey project will encompass not only the Harris Park plat, but numerous small subdivisions to the north and east. It is recommended that a comprehensive survey be undertaken within the red boundaries on the following map (Figure 2); all properties highlighted in green should be intensive surveyed, while the remainder should have a reconnaissance level survey form completed. Three reconnaissance level survey forms should be developed for this project: one for 1940s frame ranch houses, one for 1950s brick ranch houses, and an additional form to cover miscellaneous buildings. Outside of the red boundary lines, a selective intensive level survey is recommended for all buildings highlighted in green (Figures 2 & 3).

Figure 2

This project was recommended for Phase One priority due to several factors. It has the greatest concentration of buildings associated with Westminster's earliest historic contexts, as well as the greatest number of pre-WWII residential buildings. Photographs of some of the buildings are on the following pages. The project areas also contains the oldest commercial buildings in Westminster. There are several proposed community projects in the area which have the potential to affect historic resources, included two road improvement projects and design guidelines for infill development. Furthermore, these properties have experienced, or are likely to experience, the greatest pressure for redevelopment or alterations.