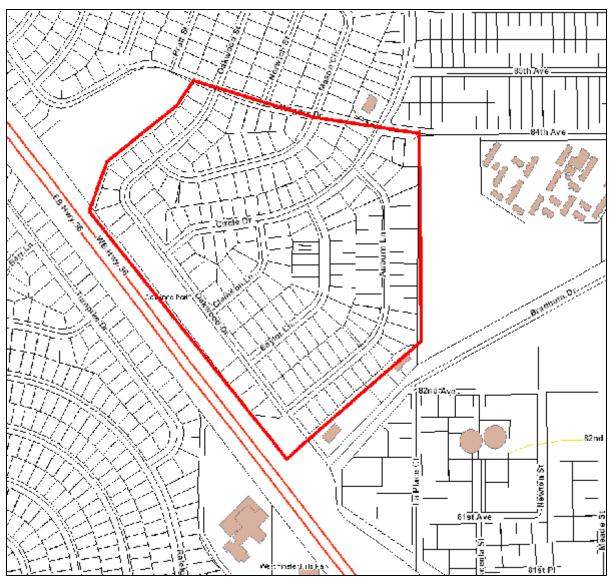

This motel court will likely be demolished prior to survey.

Appendix H Westminster's post-WWII neighborhoods: the 1950s

Figure 8. Park Terrace & Skyline

Figure 9. Shaw Heights

Figure 10. Westminster Hills