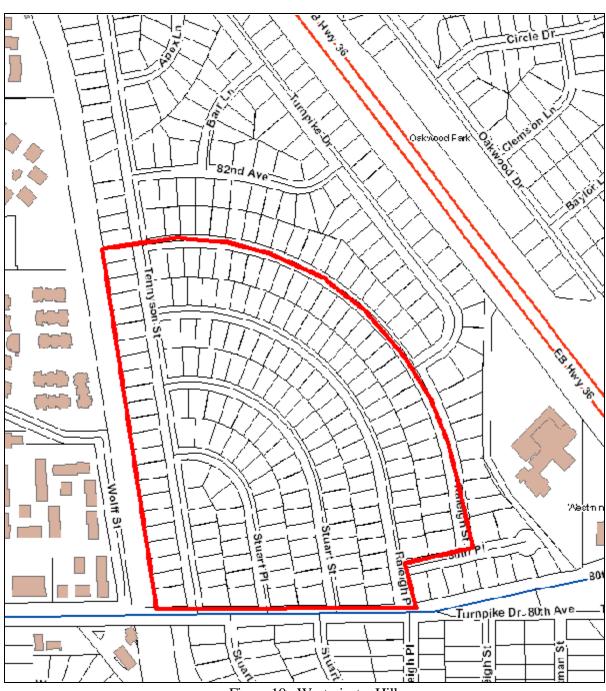

This motel court will likely be demolished prior to survey.

Appendix H Westminster's post-WWII neighborhoods: the 1950s

Figure 8. Park Terrace & Skyline

Figure 9. Shaw Heights

Figure 10. Westminster Hills